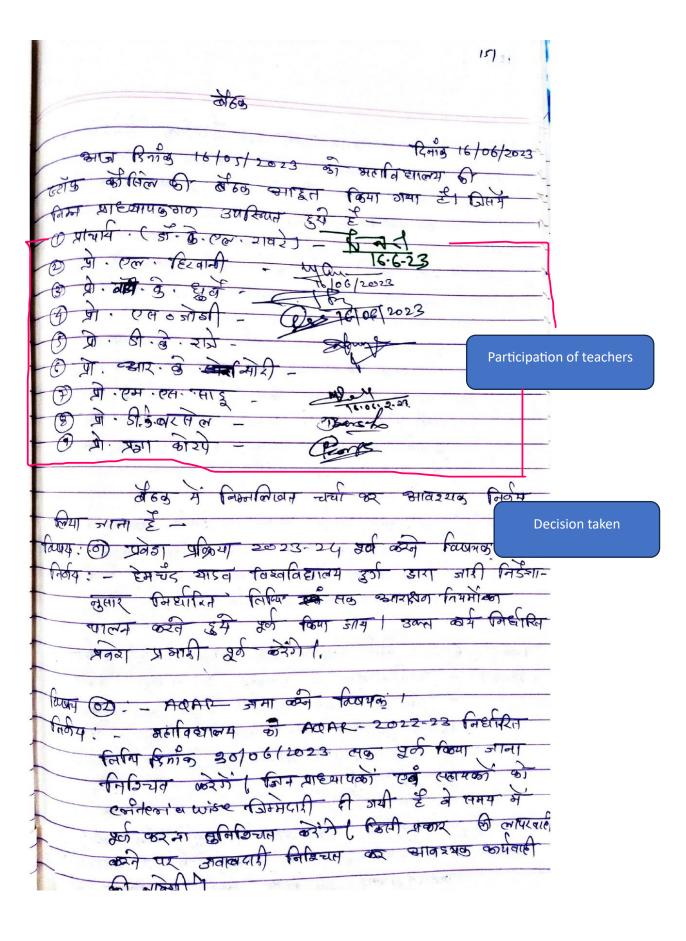

147 0 60 Paris 02/01/2023 भाज हिर्में 02/01/2023 की प्राचार्य क्य में स्टॉफ को सिल कालहमक बेंदिक आहुत भमी है। जिसमें निका 29(64) 3 उपिल्यल m शे. के.एत . राबरे (2) A · cor - 18291A क डॉ॰ वॉय डि- धुवे यो . एस नोहती Participation Teacher's (९) त्रो: डी. के. यांचे (६) हो . जी .एत . डेबोगन -(भ) प्रो · आर . हे . सोरी (क) श्री · एम . एस नाइ -का को सिर्म साइ -( प्रो प्रेमचंद साहू -D प्रो मियलेंग स्वाइ -( प्रो ब्युमन साइ-( प्रो हरिजंबर दीवान -14510 जीमीना परवीन: कि हो होगा की क्षिक -( हो हा मिनी नाम भि हो . टीमा देवांशन - कुल्ला (स्मीर) निक्रम विष्यमां पर न्या विस्त लिया जाना है-विषय का कि क - रवलकुर , जायो जन के बंधी किर्रम् रवेलक्षर में कवड़ी, रको-रकी, लग्ली बर केंची हुर मानापुक, भालापुक, 100 मीए 400 मीठ एवं १०० मीठ. की सायोजन किया अवेगा । स्माहिट्यीक जातिविधियां - किर्बंदा, भाषण, रंगोली